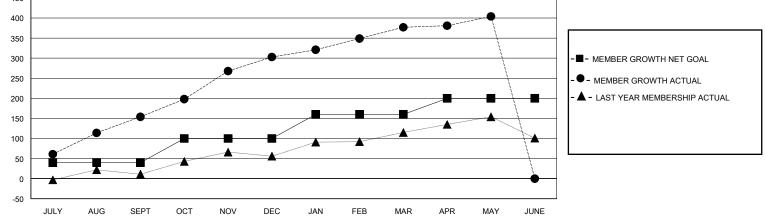

## MONTHLY MEMBERSHIP PROGRESS REPORT

District 411 B

Results as of: 5/31/2020

| GMT:                  |               | LOC                                                                                                         | CATION UGANDA | <u> </u>              |                          |                         | GMT CA                                          |  |
|-----------------------|---------------|-------------------------------------------------------------------------------------------------------------|---------------|-----------------------|--------------------------|-------------------------|-------------------------------------------------|--|
|                       | Club          | S                                                                                                           |               | Members               |                          |                         |                                                 |  |
| RESULTS FOR 2019-2020 |               |                                                                                                             |               | RESULTS FOR 2019-2020 |                          |                         |                                                 |  |
| QUARTER               | NEW CLUB GOAL | NEW CLUBS                                                                                                   | DROPPED CLUBS | QUARTER M             | EMBER GROWTH NET<br>GOAL | MEMBER GROWTH<br>ACTUAL | DROPPED<br>MEMBERS ACTU/<br>(including transfer |  |
| JULY/AUG/SEPT         | 1             | 0                                                                                                           | 0             | JULY/AUG/SEPT         | - 40                     | 191                     | 28                                              |  |
| DCT/NOV/DEC           | 2             | 3                                                                                                           | 0             | OCT/NOV/DEC           | 60                       | 189                     | 39                                              |  |
| AN/FEB/MAR            | 2             | 1                                                                                                           | 0             | JAN/FEB/MAR           | 60                       | 79                      | 4                                               |  |
| APR/MAY/JUNE          | 1             | 1                                                                                                           | 0             | APR/MAY/JUNE          | 40                       | 38                      | 11                                              |  |
| 4                     | <b>_</b> _    | -■- CURRENT YEAR GOALS FOR NEW CLUBS<br>-●- CURRENT YEAR ACTUAL NEW CLUBS<br>-▲- LAST YEAR ACTUAL NEW CLUBS |               |                       |                          |                         |                                                 |  |
| 2                     |               |                                                                                                             |               |                       |                          |                         |                                                 |  |
|                       | JG SEPT OCT   | NOV [                                                                                                       | DEC JAN FEB   | MAR APR               | MAY JUNE                 |                         |                                                 |  |
|                       | GOALS         | S AND ACTU                                                                                                  | JAL MEMBERS C | UMULATIVE             |                          |                         |                                                 |  |
| 450                   |               |                                                                                                             |               |                       |                          |                         |                                                 |  |
| 400                   |               |                                                                                                             |               |                       |                          |                         |                                                 |  |